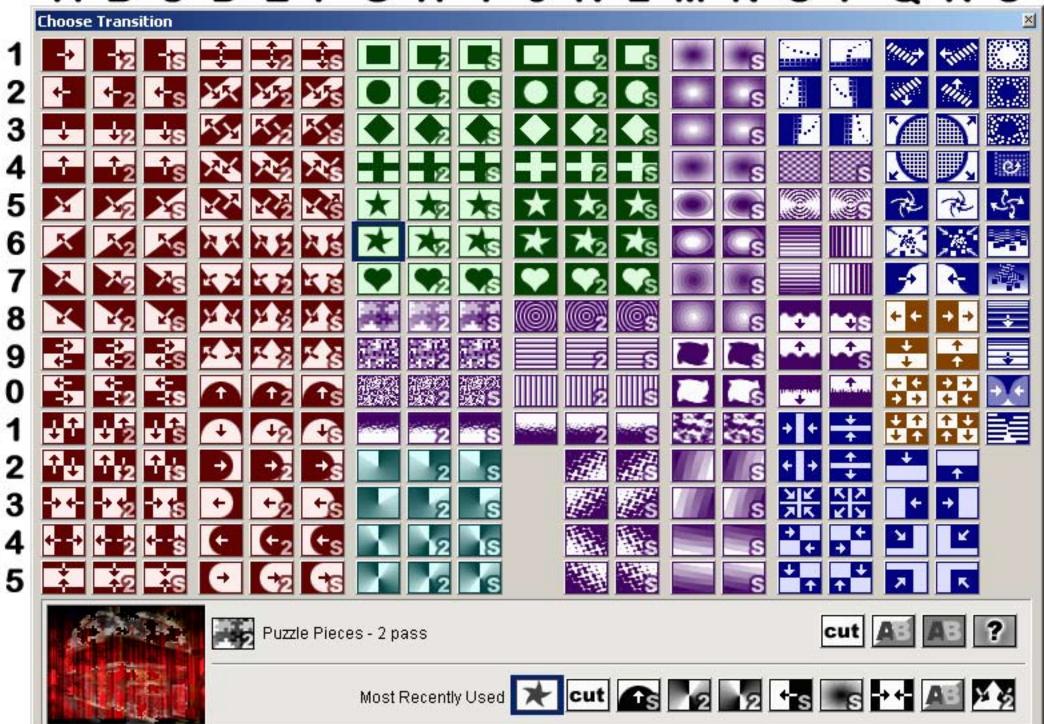

## ProShow Classic Transitions ABCDEFGHIJKLMNOPQRS

| <b>ProShow</b> | V4.5 | <b>Transitions</b> |
|----------------|------|--------------------|
|                | ۸    |                    |

277 Classic Transitions + Cut+ Crossfade + Crossfade Linear = 280 Transitions

PSG v4.5 = 398 Transitions

|    | A                                  | В                                          | С                                         | D                           | E                                    | F                                  |
|----|------------------------------------|--------------------------------------------|-------------------------------------------|-----------------------------|--------------------------------------|------------------------------------|
| 1  | Wipe - From Left                   | Wipe - From Left - 2 Pass                  | Wipe - From Left - Soft                   | Wipe - Open - Vertical      | Wipe - Open - Vertical - 2 Pass      | Wipe - Open - Vertical - Soft      |
| 2  | Wipe - From Right                  | Wipe - From Right - 2 Pass                 | Wipe - From Right - Soft                  | Wipe - Close - Left Slant   | Wipe - Close - Left Slant - 2 Pass   | Wipe - Close - Left Slant - Soft   |
| 3  | Wipe - From Top                    | Wipe - From Top - 2 Pass                   | Wipe - From Top - Soft                    | Wipe - Open - Left Slant    | Wipe - Open - Left Slant - 2 Pass    | Wipe - Open - Left Slant - Soft    |
| 4  | Wipe - From Bottom                 | Wipe - From Bottom - 2 Pass                | Wipe - From Bottom - Soft                 | Wipe - Close - Right Slant  | Wipe - Close - Right Slant - 2 Pass  | Wipe - Close - Right Slant - Soft  |
| 5  | Wipe - From Upper Left             | Wipe - From Upper Left - 2 Pass            | Wipe - From Upper Left - Soft             | Wipe - Open - Right Slant   | Wipe - Open - Right Slant - 2 Pass   | Wipe - Open - Right Slant - Soft   |
| 6  | Wipe - From Lower Right            | Wipe - From Lower Right - 2 Pass           | Wipe - From Lower Right - Soft            | Fan - Close - From Bottom   | Fan - Close - From Bottom - 2 Pass   | Fan - Close - From Bottom - Soft   |
| 7  | Wipe - From Lower Left             | Wipe - From Lower Left - 2 Pass            | Wipe - From Lower Left - Soft             | Fan - Open - From Bottom    | Fan - Open - From Bottom - 2 Pass    | Fan - Open - From Bottom - Soft    |
| 8  | Wipe - From Upper Right            | Wipe - From Upper Right - 2 Pass           | Wipe - From Upper Right - Soft            | Fan - Close - From Top      | Fan - Close - From Top - 2 Pass      | Fan - Close - From Top - Soft      |
| 9  | Wipe - Split - From Left and Right | Wipe - Split - From Left and Right - 2 Pas | Wipe - Split - From Left and Right - Soft | Fan - Open - From Top       | Fan - Open - From Top - 2 Pass       | Fan - Open - From Top - Soft       |
| 10 | Wipe - Split - From Right and Left | Wipe - Split - From Right and Left - 2 Pas | Wipe - Split - From Right and Left - Soft | Wipe - Convex - From Bottom | Wipe - Convex - From Bottom - 2 Pass | Wipe - Convex - From Bottom - Soft |
| 11 | Wipe - Split - From Top and Bottom | Wipe - Split - From Top and Bottom - 2 Pa  | Wipe - Split - From Top and Bottom - Sol  | Wipe - Concave - From Top   | Wipe - Concave - From Top - 2 Pass   | Wipe - Concave - From Top - Soft   |
| 12 | Wipe - Split - From Bottom and Top | Wipe - Split - From Bottom and Top - 2 Pa  | Wipe - Split - From Bottom and Top - Sof  | Wipe - Convex - From Left   | Wipe - Convex - From Left - 2 Pass   | Wipe - Convex - From Left - Soft   |
| 13 | Wipe - Close Horizontal            | Wipe - Close Horizontal - 2 Pass           | Wipe - Close Horizontal - Soft            | Wipe - Concave - From Right | Wipe - Concave - From Right - 2 Pass | Wipe - Concave - From Right - Soft |
| 14 | Wipe - Open - Horizontal           | Wipe - Open - Horizontal - 2 Pass          | Wipe - Open - Horizontal - Soft           | Wipe - Convex - From Right  | Wipe - Convex - From Right - 2 Pass  | Wipe - Convex - From Right - Soft  |
| 15 | Wipe - Close -Vertical             | Wipe - Close -Vertical - 2 Pass            | Wipe - Close -Vertical - Soft             | Wipe - Concave - From Left  | Wipe - Concave - From Left - 2 Pass  | Wipe - Concave - From Left - Soft  |

|    | G                                 | Н                                       | I                                      | J                       | K                                | L                                     |
|----|-----------------------------------|-----------------------------------------|----------------------------------------|-------------------------|----------------------------------|---------------------------------------|
| 1  | Rectangle In                      | Rectangle In - 2 Pass                   | Rectangle In - Soft                    | Rectangle Out           | Rectangle Out - 2 Pass           | Rectangle Out - Soft                  |
| 2  | Circle In                         | Circle In - 2 Pass                      | Circle In - Soft                       | Circle Out              | Circle Out - 2 Pass              | Circle Out - Soft                     |
| 3  | Diamond In                        | Diamond In - 2 Pass                     | Diamond In - Soft                      | Diamond Out             | Diamond Out - 2 Pass             | Diamond Out - Soft                    |
| 4  | Corners Out                       | Corners Out - 2 Pass                    | Corners Out - Soft                     | Corners In              | Corners In - 2 Pass              | Corners In - Soft                     |
| 5  | Star In                           | Star In - 2 Pass                        | Star In - Soft                         | Star Out                | Star Out - 2 Pass                | Star Out - Soft                       |
| 6  | Curved Star In                    | Curved Star In - 2 Pass                 | Curved Star In - Soft                  | Curved Star Out         | Curved Star Out - 2 Pass         | Curved Star Out - Soft                |
| 7  | Heart In                          | Heart In - 2 Pass                       | Heart In - Soft                        | Heart Out               | Heart Out - 2 Pass               | Heart Out - Soft                      |
| 8  | Puzzle Pieces                     | Puzzle Pieces - 2 Pass                  | Puzzle Pieces - Soft                   | Circle In - Interleaved | Circle In - Interleaved - 2 Pass | Circle In - Interleaved - Soft        |
| 9  | Random Squares                    | Random Squares - 2 Pass                 | Random Squares - Soft                  | Window Blinds           | Window Blinds - 2 Pass           | Window Blinds - Soft                  |
| 10 | Dissolve                          | Dissolve - 2 Pass                       | Dissolve - Soft                        | Billboard               | Billboard - 2 Pass               | Billboard - Soft                      |
| 11 | Plasma Strip - From Bottom        | Plasma Strip - From Bottom - 2 Pass     | Plasma Strip - From Bottom - Soft      | Plasma Strip - From Top | Plasma Strip - From Top - 2 Pass | Plasma Strip - From Top - Soft        |
| 12 | Radar - Clockwise                 | Radar - Clockwise - 2 Pass              | Radar - Clockwise - Soft               |                         | Plasma Wave - From Upper Left    | Plasma Wave - From Upper Left - Soft  |
| 13 | Radar - Counter Clockwise         | Radar - Counter Clockwise - 2 Pass      | Radar - Counter Clockwise - Soft       |                         | Plasma Wave - From Lower Right   | Plasma Wave - From Lower Right - Soft |
| 14 | Radar Doubled - Clockwise         | Radar Doubled - Clockwise - 2 Pass      | Radar Doubled - Clockwise - Soft       |                         | Plasma Wave - From Upper Right   | Plasma Wave - From Upper Right - Soft |
| 15 | Radar Doubled - Counter Clockwise | Radar Doubled - Counter Clockwise - 2 F | Radar Doubled - Counter Clockwise - So | ft                      | Plasma Wave - From Lower Left    | Plasma Wave - From Lower Left - Soft  |

|    | M                        | N                               | 0                                        | Р                                        | Q                                      | R                                     |
|----|--------------------------|---------------------------------|------------------------------------------|------------------------------------------|----------------------------------------|---------------------------------------|
| 1  | Starburst In             | Starburst In - Soft             | Squares In - Horizonal - From Upper Left | Squares In - Horizonal - From Upper Righ | Squares Out - Corkscrew Right          | Squares Out - Corkscrew Left          |
| 2  | Starburst Out            | Starburst Out - Soft            | Squares In - Vertical - From Lower Left  | Squares In - Vertical - From Upper Left  | Squares Out - Corkscrew Down           | Squares Out - Corkscrew Up            |
| 3  | Swirl Out                | Swirl Out - Soft                | Squares In - Vertical - From Upper Right | Squares In - Vertical - From Lower Right | Squares In - Convex - From Lower Right | Squares In - Convex - From Lower Left |
| 4  | Swirl In                 | Swirl In - Soft                 | Checkered                                | Checkered - Soft                         | Squares In - Convex - From Upper Right | Squares In - Convex - From Upper Left |
| 5  | Flush In                 | Flush In - Soft                 | Circular Wipe - Interleaved              | Circular Wipe - Interleaved - Soft       | Squares Out - Spiral Inward            | Squares In - Spiral                   |
| 6  | Flush Out                | Flush Out - Soft                | Window Blinds - Moving Down              | Billboard - Moving Right                 | Squares In - Flying Forward            | Squares Out - Flying Away             |
| 7  | Spiral In                | Spiral In - Soft                | Window Blinds - Moving Up                | Billboard - Moving Left                  | Curtain - From Left                    | Curtain - From Right                  |
| 8  | Spiral Out               | Spiral Out - Soft               | Waves - Rolling Down                     | Waves - Rolling Down - Soft              | Push - Left                            | Push - Right                          |
| 9  | Squaret In               | Squaret In - Soft               | Waves - Rolling Up                       | Waves - Rolling Up - Soft                | Push - Down                            | Push - Up                             |
| 10 | Squaret Out              | Squaret Out - Soft              | Jagged Edge - From Top                   | Jagged Edge - From Bottom                | Push - Split - From Left and Right     | Push - Split - From Right and Left    |
| 11 | Plasma                   | Plasma - Soft                   | Slide - Close - Horizontal               | Slide - Close - Vertical                 | Push - Split - From Top and Bottom     | Push - Split - From Bottom and Top    |
| 12 | Paintbrush - From Left   | Paintbrush - From Left - Soft   | Slide - Open - Horizontal                | Slide - Open - Vertical                  | Slide In - From Top                    | Slide In - From Bottom                |
| 13 | Paintbrush - From Right  | Paintbrush - From Right - Soft  | Slide - Close - Corners                  | Slide - Open - Corners                   | Slide In - From Right                  | Slide In - From Left                  |
| 14 | Paintbrush - From Top    | Paintbrush - From Top - Soft    | Slide In - Split - From Right and Left   | Slide In - Split - From Left and Right   | Slide In - From Upper Left             | Slide In - From Upper Right           |
| 15 | Paintbrush - From Bottom | Paintbrush - From Bottom - Soft | Slide In - Split - From Top and Bottom   | Slide In - Split - From Bottom and Top   | Slide In - From Lower Left             | Slide In - From Lower Right           |

| • | • |
|---|---|
| - | • |

| 0                            |
|------------------------------|
| Squares Out - Implode        |
| Explode - Spaced             |
| Explode - Overlapped         |
| Squares Out - Twirl          |
| Squares Out - Spiral Outward |
| Squares Falling In           |
| Squares Falling In - Random  |
| Bars Falling In              |
| Bars Falling Out             |
| Horizontal Bars - Small      |
| Horizontal Bars - Big        |
|                              |
|                              |
|                              |
|                              |
|                              |